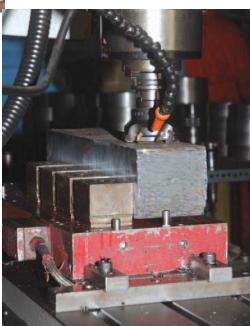

# **PSQUARE50**

## **Applications**

- Most suitable for heavy duty milling operations on small and medium sized components.
- A minimum of 8 alternate poles contact is necessary for optimum clamping.
- Minimum thickness of job to be above 10 mm.