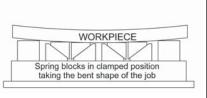

## **Applications**

- Most suitable for heavy duty milling operations on small and medium sized components.
- A minimum of 8 alternate poles contact is necessary for optimum clamping.
- Minimum thickness of job to be above 10 mm.

#### **Features**

- High and uniform magnetic power.
- Perfect safety in case of power failure.
- Modular and sturdy construction.
- Variable magnetic power.
- Easily integrated with pallet changing and FMS systems.
- Uniform clamping of the job.
- Unobstructed movement of cutters during machining as all five faces of the job can be machined in the same setting.
- Drastically reduces the setup time and machining of the work pieces.
- Better machining accuracy as the chattering of tools reduces, the finish and tool life is improved.