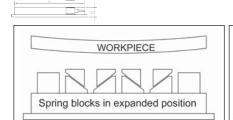

## **Applications**

- Most suitable for heavy duty milling operations on small and medium sized components.
- A minimum of 8 alternate poles contact is necessary for optimum clamping.
- Minimum thickness of job to be above 10 mm.

#### **Features**

- High and uniform magnetic power.
- Perfect safety in case of power failure.
- Modular and sturdy construction.
- Variable magnetic power.
- Easily integrated with pallet changing and FMS systems.
- Uniform clamping of the job.
- Unobstructed movement of cutters during machining as all five faces of the job can be machined in the same setting.
- Drastically reduces the setup time and machining of the work pieces.
- Better machining accuracy as the chattering of tools reduces, the finish and tool life is improved.