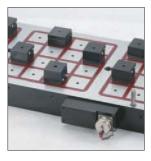

#### **Features**

- High and uniform magnetic power.
- Perfect safety in case of power failure.
- Modular and sturdy construction.
- Variable magnetic power.
- Easily integrated with pallet changing and FMS systems.
- Uniform clamping of the job.
- Unobstructed movement of cutters during machining as all five faces of the job can be machined in the same setting.
- Drastically reduces the setup time and machining of the work pieces.
- Better machining accuracy as the chattering of tools reduces, the finish and tool life is improved.