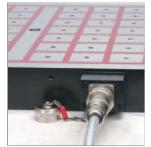

### **ART 13108**

50mm Square Pole Rectangular Magnetic Chuck

#### **Features**

- High and uniform magnetic power.
- Perfect safety in case of power failure.
- Modular and sturdy construction.
- Variable magnetic power.
- Easily integrated with pallet changing and FMS systems.
- Uniform clamping of the job.
- Unobstructed movement of cutters during machining as all five faces of the job can be machined in the same setting.
- Drastically reduces the setup time and machining of the work pieces.
- Better machining accuracy as the chattering of tools reduces, the finish and tool life is improved.