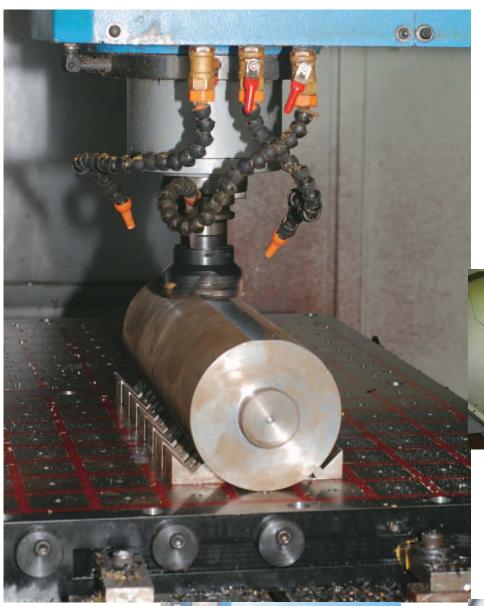

## **Applications**

- Most suitable for heavy duty milling operations on small and medium sized components.
- A minimum of 8 alternate poles contact is necessary for optimum clamping.
- Minimum thickness of job to be above 10 mm.

#### **Features**

- High and uniform magnetic power.
- Perfect safety in case of power failure.
- Modular and sturdy construction.
- Variable magnetic power.
- Easily integrated with pallet changing and FMS systems.
- Uniform clamping of the job.
- Unobstructed movement of cutters during machining as all five faces of the job can be machined in the same setting.
- Drastically reduces the setup time and machining of the work pieces.
- Better machining accuracy as the chattering of tools reduces, the finish and tool life is improved.